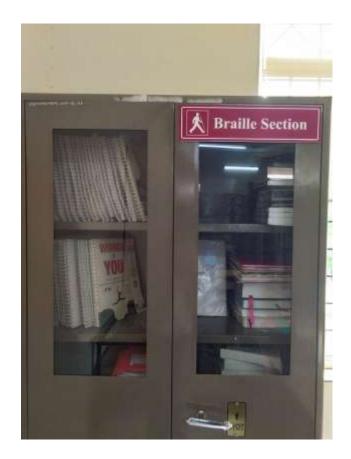

Anekant Education Slociety's Anekant Institute of Management Studies (AIMS), Baramati Photos of Physical Facilities for Divyangjan Students

Wheel Chair

Provision for Ram and Rail

١,